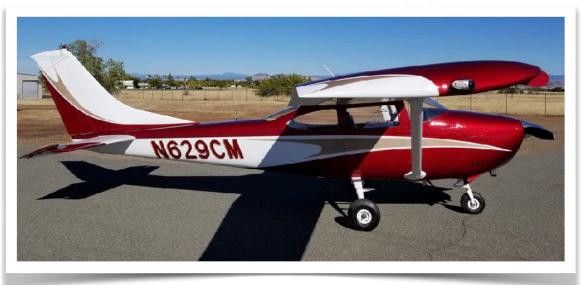

## For Sale 1965 Cessna 182H Skylane N629CM Lovingly Restored, Recent Paint, Prop and Engine Overhaul Garmin G5's GNX 375 WAAS Avionics \$180,000.00

| Serial Number: | 18256340                                                                                                                                                                                                                                                                  |
|----------------|---------------------------------------------------------------------------------------------------------------------------------------------------------------------------------------------------------------------------------------------------------------------------|
| Airframe:      | 5,049 Total Time Airframe<br>Last Annual October 2023                                                                                                                                                                                                                     |
| Engine:        | Continental O-470-R 226956-R<br>96.78 hours Since Engine Overhaul July 2017 Lawson Aviation<br>Aircraft hangared, run regularly, borescope shows no corrosion in<br>cylinders or on cam. Compressions #1: 70/80, #2: 70/80, #3: 72/80,<br>#4:72/80, #5: 76/80, #6: 78/80. |
| Propeller:     | McCauley 2A34C66-NP S/N 732489<br>181.4 Since Prop Overhaul December 2016 Sullivan Propellor                                                                                                                                                                              |

## **Additional Features:**

|                     | BAS Shoulder Harness Kit<br>Selkirk Extended Baggage Compartment<br>Mountain View Aviation Door Steward<br>Plane Plastics Venture Overhead Fresh Air Vent System<br>Dynamic Propellers' Induction Bellows and Carb Air Box Support Brackets<br>Robertson STOL Kit |
|---------------------|-------------------------------------------------------------------------------------------------------------------------------------------------------------------------------------------------------------------------------------------------------------------|
| Exterior Paint:     | Complete Strip and Repaint by Cardan Red Bluff, CA 10/27/2017<br>Matterhorn White, Red Pearl, Silver Platinum - Like New Condition                                                                                                                                |
| Interior:           | Blue and Red, Interior Plastic, Headliners, Carpet Replaced 6/3/2010<br>Excellent Condition                                                                                                                                                                       |
| Mechanical History: | Logs Missing Prior to 5/9/2003, Airframe Times Verified by prior Work Orders<br>Firewall Damage Repaired 1/9/2004, Off Airport Landing 08/23/1978<br>Very Complete Inspection and Restoration by Current Owner A&P, IA                                            |
| Weight and Balance: | Empty Weight 1,733 lbs, Max Gross 2,800 lbs, Useful Load 1,067 CG 40.4 As of June 22, 2020                                                                                                                                                                        |