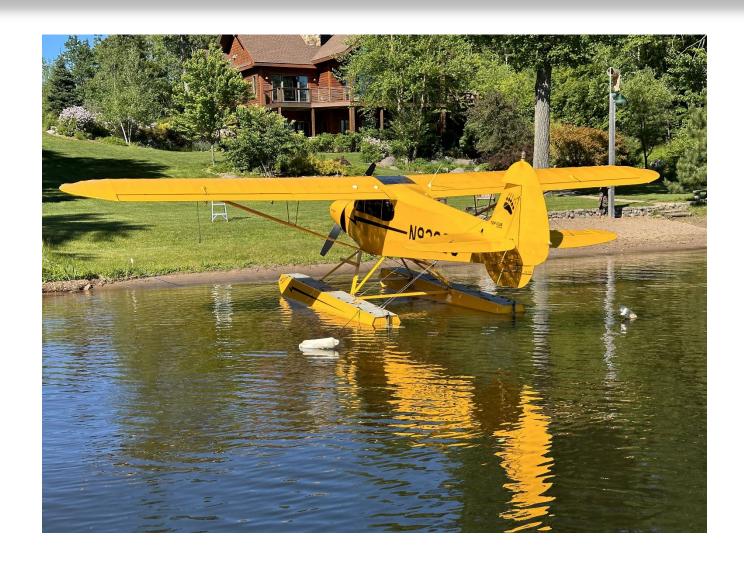

### **N929CC SPECIFICATIONS:**

Top Cub is stronger and safer than the original Piper Cub, manufactured with a max gross weight of 2300 lbs, it will legally care much more! Factory Built, fully certified Part 23, Top Cub is a modern iteration of the iconic Super Cub. Significantly more useful load on amphibs & wheels, this Top Cub has the ability to essentially fill the tanks and seats, Midwest based, fresh water use only, ready now for summer float season! Price: \$265,000

#### **FEATURES**

CUBCRAFTERS TOP CUB, FACTORY BUILT 180 HP-LYCOMING O-360-C4P WIPLINE 2100 AMPHIBIOUS FLOATS 2300 LB GROSS WEIGHT INCREASE USEFUL LOAD AMPHIBS: 711 LBS USEFUL LOAD WHEELS: 1042

**VENTRAL FIN** 