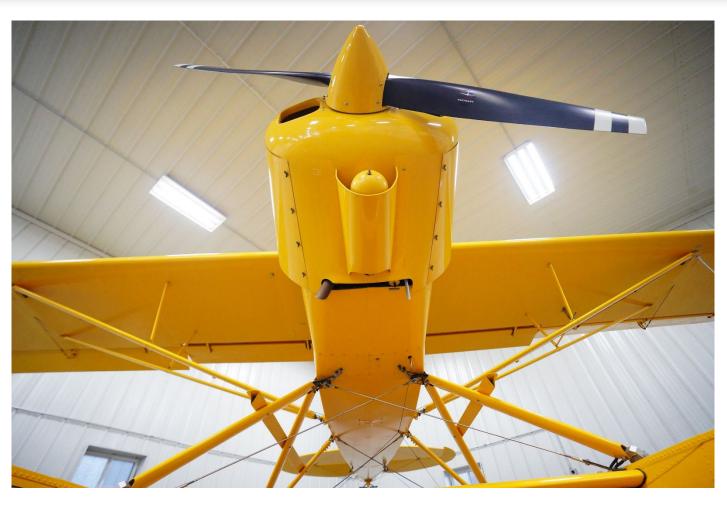

**AIRCRAFT** 1,025 HRS TT SNEW

MFG YEAR 2005

ENGINE 180 HP

1025 HRS TT SNEW

O-360 C4P

PROPELLER McCauley 82"

**1025 SNEW** 

#### **FEATURES**

CUBCRAFTERS TOP CUB, FACTORY BUILT 180 HP-LYCOMING O-360-C4P WIPLINE 2100 AMPHIBIOUS FLOATS 2300 LB GROSS WEIGHT INCREASE USEFUL LOAD AMPHIBS: 711 LBS USEFUL LOAD WHEELS: 1042

**VENTRAL FIN** 