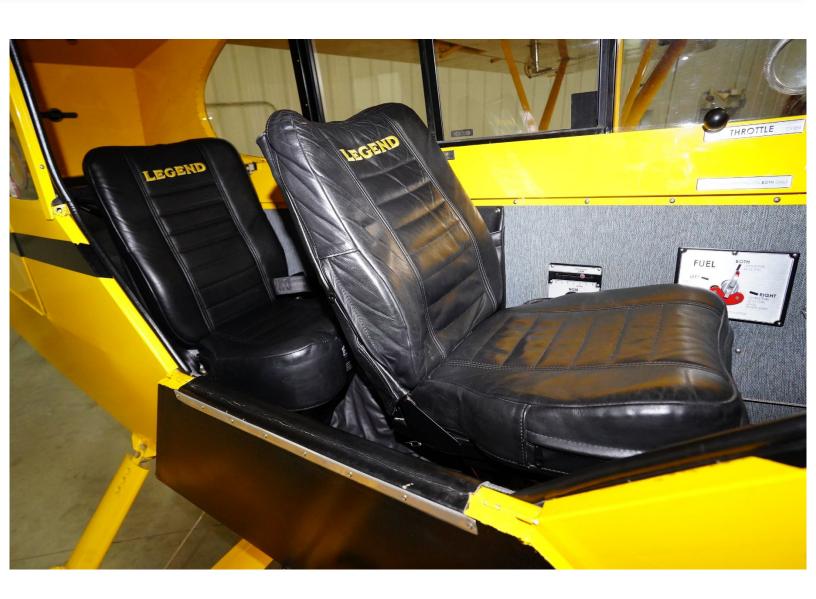

**DUAL BOSE HEADSET JACKS** 

**INTERIOR:** DUAL BLACK OREGON AERO LEATHER SEATING, GRAY SIDEWALLS, POLYWOOD FLOORING, DUAL CONTROLS.

**PAINT:** FACTORY NEW PAINT 2005, CLASSIC CUB YELLOW W/ BLACK STRIPING, PAINT SHINES!