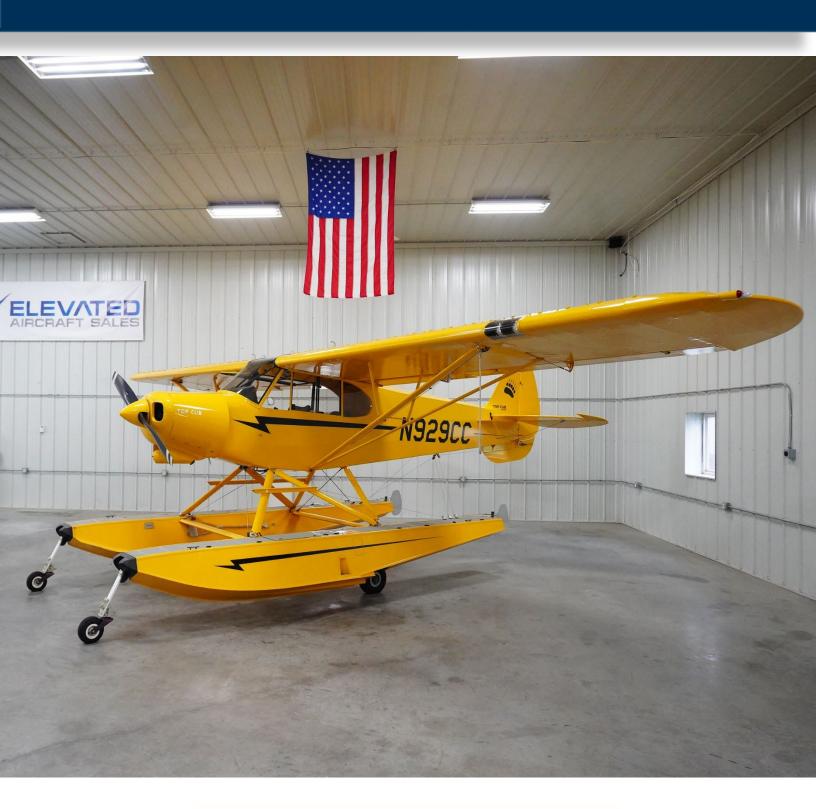

# TOP CUB Амрнів N929CC SN: CC18-0010

### **N929CC SPECIFICATIONS:**

Top Cub is stronger and safer than the original Piper Cub, manufactured with a max gross weight of 2300 lbs, it will legally care much more! Factory Built, fully certified Part 23, Top Cub is a modern iteration of the iconic Super Cub. Significantly more useful load on amphibs & wheels, this Top Cub has the ability to essentially fill the tanks and seats, Midwest based, fresh water use only, ready now for summer float season! Price: \$265,000

**AIRCRAFT** 1,025 HRS TT SNEW

MFG YEAR 2005

ENGINE 180 HP

1025 HRS TT SNEW

O-360 C4P

PROPELLER McCauley 82"

**1025 SNEW** 

#### **FEATURES**

CUBCRAFTERS TOP CUB, FACTORY BUILT 180 HP-LYCOMING O-360-C4P WIPLINE 2100 AMPHIBIOUS FLOATS 2300 LB GROSS WEIGHT INCREASE USEFUL LOAD AMPHIBS: 711 LBS USEFUL LOAD WHEELS: 1042

**VENTRAL FIN** 