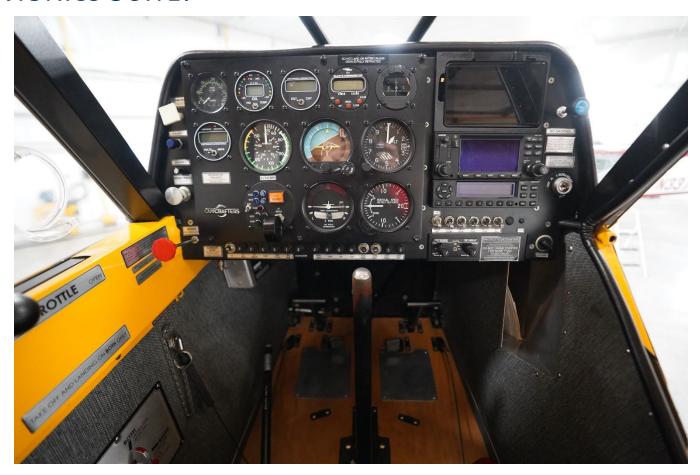

## **AVIONICS SUITE:**

#### **AVIONICS SUITE:**

GARMIN GNC 420 GPS/COM

GARMIN AERA 660 GPS BT TO GTX 345

GARMIN GTX 345 TRANSPONDER, ADSB IN/OUT

LAKE & AIR GEAR ADVISORY

STEAM GAUGES

AIRSPEED GAUGE

**ATTITUDE INDICATOR** 

TURN COORDINATOR

V.S.I.

PM1000 PS ENGINEERING INTERCOM

E.I. VOLTS/AMPS

E.I. OIL PRESSURE/TEMP

E.I EGT/CHT (SINGLE PROB)

AUX POWER OUTLET (PANEL MOUNTED)

**DUAL PTT** 