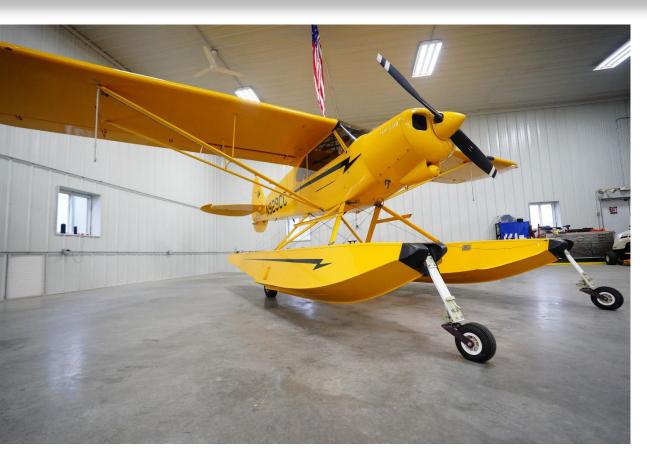

#### **FEATURES**

CUBCRAFTERS TOP CUB, FACTORY BUILT 180 HP-LYCOMING O-360-C4P WIPLINE 2100 AMPHIBIOUS FLOATS 2300 LB GROSS WEIGHT INCREASE USEFUL LOAD AMPHIBS: 711 LBS USEFUL LOAD WHEELS: 1042

**VENTRAL FIN** 

EXTENDED LANDING GEAR W/8:50 TIRES

**VORTEX GENERATORS** 

**CLEVELAND WHEELS & BRAKES** 

EXTENDED BAGGAGE / AFT BAGGAGE DOOR

**EYE SIGHT FUEL GAUGES** 

NAVIGATION LIGHTS, ANTI COLLISION & LANDING LIGHTS

**DUAL CONTROLS** 