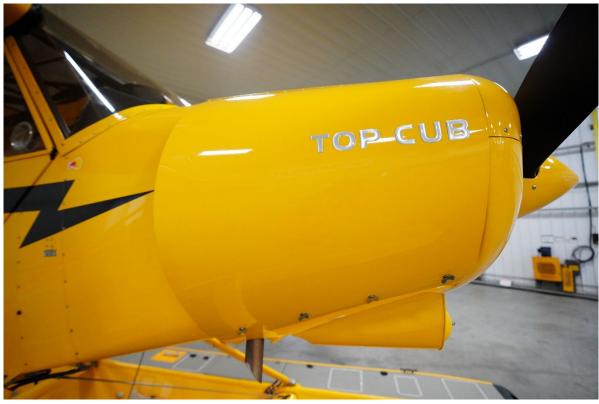

**DUAL BOSE HEADSET JACKS** 

**INTERIOR:** DUAL BLACK OREGON AERO LEATHER SEATING, GRAY SIDEWALLS, POLYWOOD FLOORING, DUAL CONTROLS.

**PAINT:** FACTORY NEW PAINT 2005, CLASSIC CUB YELLOW W/ BLACK STRIPING, PAINT SHINES!