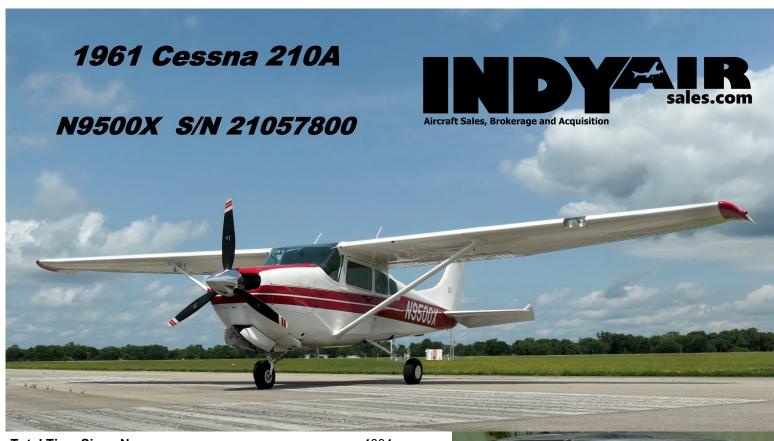

Total Time Since New 4004
Engine Hours Since Factory Reman 302
Annual Inspection Due August, 2026
Useful Load 1016

## **Equipment**

Precise Flight Stand-by Vac System Rudder Trim

3 Blade Prop Venier Throttle and Mixture
Heated Pitot Heat Valley Aero Landing Door STC
Interav Alternator Auxiliary Power Receptacle

Nice Cessna 210 with fresh annual inspection! Low time Continental Factory Reman. King IFR with ADSB. Standby Vacuum, 3-Blade prop and more! Cruises at 155 knots with a range of over 800 miles. 1016# Useful load. Only \$69,500!!