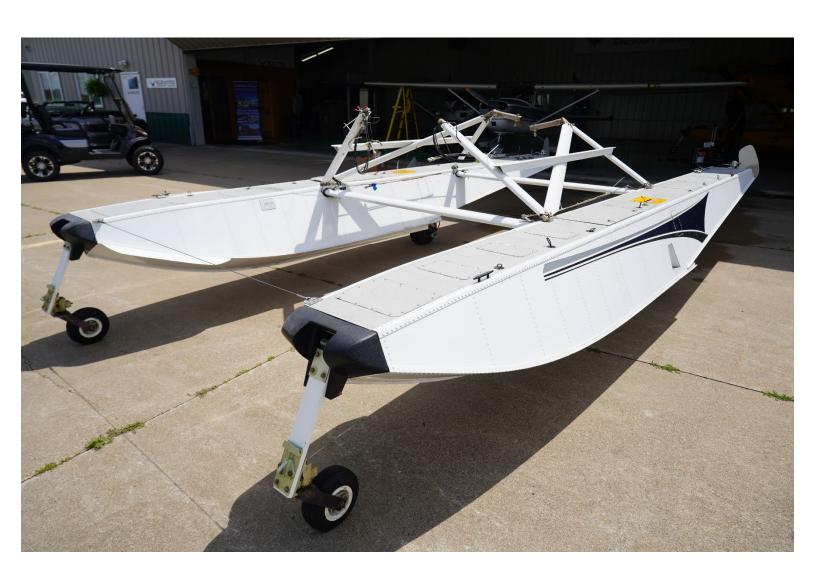

Wipline 2350's

Year: 2005

Serial Number(s): 23081/23082

Estimated Total Time Since NEW: 800 hours

Wipline 2350 amphibious float package includes: 2350 amphibs, 172 rigging, gear advisory system, water rudder retract components, ventral fin, V-brace, depth gauge, hydraulic power pack, emergency hand pump system, walk wire seaplane propeller model 1A200/WFA8243 less than 500 hrs TT SNEW (2010), and all additional components removed from aircraft. Fresh water use (Midwest/Canada), floats are overall white with decals, making it easy to paint a new paint scheme! Located at KRNH, just outside Minneapolis for showing! Price \$79,000

Contact: Brittnie Brink 651.402.0424 or bbrink@elevatedaircraft.com

Comments: A great opportunity to update older amphib floats or convert from straight floats to modern amphibious floats, the current manufactured Wipaire 172 float!