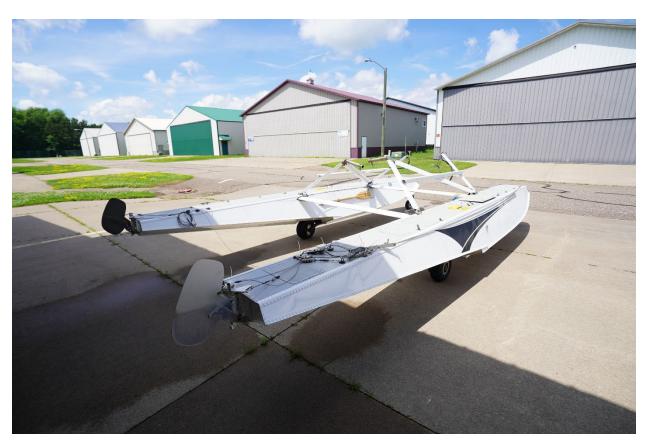

Wipline 2350's

Year: 2005

Serial Number(s): 23081/23082

Estimated Total Time Since NEW: 800 hours

Wipline 2350 amphibious float package includes: 2350 amphibs, 172 rigging, gear advisory system, water rudder retract components, ventral fin, V-brace, depth gauge, hydraulic power pack, emergency hand pump system, walk wire seaplane propeller model 1A200/WFA8243 less than 500 hrs TT SNEW (2010), and all additional components removed from aircraft. Fresh water use (Midwest/Canada), floats are overall white with decals, making it easy to paint a new paint scheme! Located at KRNH, just outside Minneapolis for showing! Price \$79,000

Contact: Brittnie Brink 651.402.0424 or bbrink@elevatedaircraft.com

Comments: A great opportunity to update older amphib floats or convert from straight floats to modern amphibious floats, the current manufactured Wipaire 172 float!