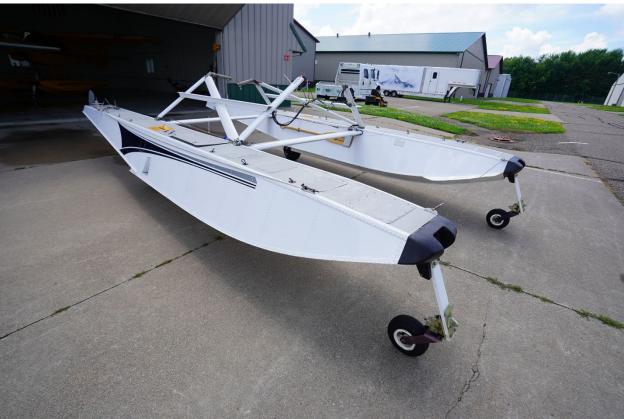

Wipline 2350's

Year: 2005

Serial Number(s): 23081/23082

Estimated Total Time Since NEW: 800 hours

Wipline 2350 amphibious float package includes: 2350 amphibs, 172 rigging, gear advisory system, water rudder retract components, ventral fin, V-brace, depth gauge, hydraulic power pack, emergency hand pump system, walk wire seaplane propeller model 1A200/WFA8243 less than 500 hrs TT SNEW (2010), and all additional components removed from aircraft. Fresh water use (Midwest/Canada), floats are overall white with decals, making it easy to paint a new paint scheme! Located at KRNH, just outside Minneapolis for showing! Price \$79,000

Contact: Brittnie Brink 651.402.0424 or bbrink@elevatedaircraft.com

Comments: A great opportunity to update older amphib floats or convert from straight floats to modern amphibious floats, the current manufactured Wipaire 172 float!